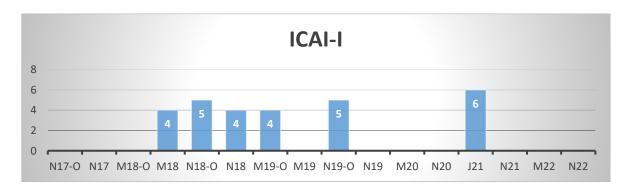

## **QUESTION & ANSWER COMPILER**

## Section-17 - Apportionment of ITC and blocked credits

## Coverage

Section 17 Apportionment of ITC and blocked credits
Rule 38 - Claim of credit by a banking company or a financial institution
Rule 42 - Manner of determination of input tax credit in respect of inputs or input services and reversal thereof
Rule 43 - Manner of determination of input tax credit in respect of capital goods and reversal thereof in certain cases
Related notifications and circulars
Examination's question and answer of CA/CS/CMA from 2017 to 2022 as per latest amendments
No of Question & Answer = 89

## **WEIGHT OF MARKS IN EXAM'S**