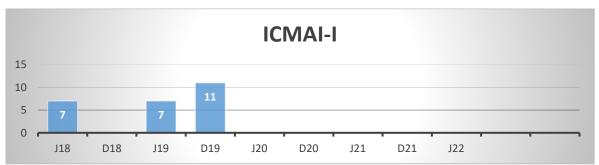

## **QUESTION & ANSWER COMPILER**

## Section-17 - Apportionment of ITC and blocked credits

## Coverage

Section 17 Apportionment of ITC and blocked credits
Rule 38 - Claim of credit by a banking company or a financial institution
Rule 42 - Manner of determination of input tax credit in respect of inputs or input services and reversal thereof
Rule 43 - Manner of determination of input tax credit in respect of capital goods and reversal thereof in certain cases
Related notifications and circulars
Examination's question and answer of CA/CS/CMA from 2017 to 2022 as per latest amendments
No of Question & Answer = 89

## **WEIGHT OF MARKS IN EXAM'S**