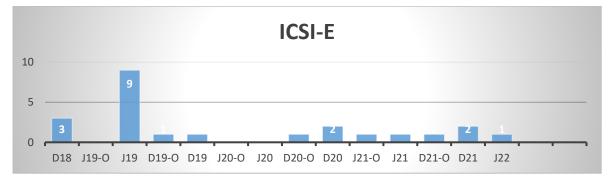

## **QUESTION & ANSWER COMPILER**

## Section-17 - Apportionment of ITC and blocked credits

## Coverage

Section 17 Apportionment of ITC and blocked credits
Rule 38 - Claim of credit by a banking company or a financial institution
Rule 42 - Manner of determination of input tax credit in respect of inputs or input services and reversal thereof
Rule 43 - Manner of determination of input tax credit in respect of capital goods and reversal thereof in certain cases
Related notifications and circulars
Examination's question and answer of CA/CS/CMA from 2017 to 2022 as per latest amendments
No of Question & Answer = 89

## **WEIGHT OF MARKS IN EXAM'S**